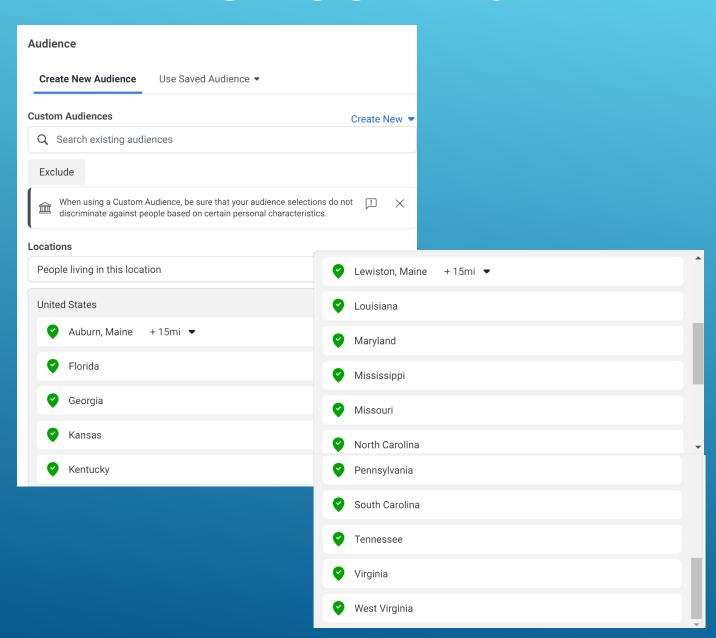

en the Google Maps app.
- 2. In the search bar, enter the **business** name and choose the correct one.
- 3. In the Business Profile, tap Claim this business. I own or manage this business. ...
- 4. Select **a** verification option, and follow the on-screen steps.







### **CLASSIFIED ADS**

- You don't need a fancy ad, you just need to get it out there.
- There are many websites you can visit where people are advertising houses for sale. And you will use the same sites when you are selling.

### I BUY HOUSES

WALK AWAY TODAY

ANY CONDITION OR AREA

CONFIDENTIAL - CLOSE QUICKLY

#### **SITES WE CURRENTLY USE:**

- \* Facebook: Personal Page, Buyer Page, Seller Page
- Craigslist
- ❖ Your Website Seller & Buyer

- \* Google.com
- EbayClassifieds.com
- Nextdoor.com

### PAID FACEBOOK ADS





#### Sophie Buys Houses Sponsored · •

"Do you have a property that needs a ton of repairs or fixing up?

Would you consider selling it to me?

I'm a professional home buyer looking to buy a few properties in YOUR area and perhaps I can buy yours.

I'll buy the property according to your timeline, whether that is in 2 weeks or 6 months.

Here are a few of the benefits of working with me:

I can buy the property "as is" - means that you don't have to spend a single penny trying to repair or sprucing up the property.

I can buy it with liens and / or code violations - so you no longer have to worry about dealing with the city or county or having concerns about losing the property at the tax auction sale. I'll deal with all of that after I close on the property.

I will buy it with the cu