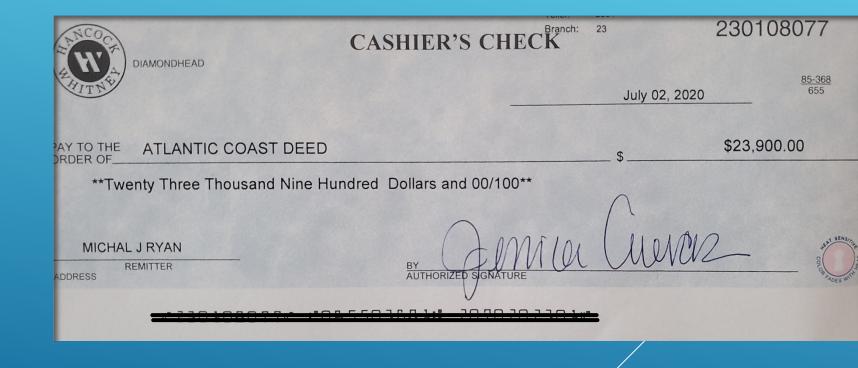

### PAID FACEBOOK ADS

Success Story: This paid Facebook ad generated a lease deposit option of \$23,9000.00!